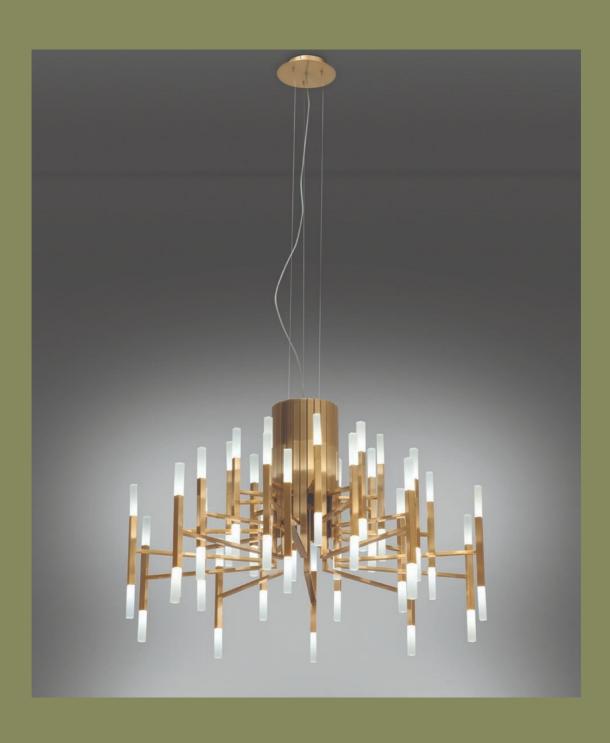

## TheLight designed by Cristian Cubina

The Light combines obvious 'vintage' reminiscences with an air of extreme modernity. Its visibility, its striking appearance, its spectacular yet serene and very modern look, bring a high degree of elegance to any space. Besides, it is a versatile luminaire, which combines with all kinds of interior designs.

The Light is produced in three sizes: 12 arms, 18 arms and 30 arms. These arms end up forming the central body of the fitting, when all assembled side by side.

TheLight is made of iron, in metallic finishes -gold or nickel- or painted. At the end of each arm there are two LEDs, one above and one below, of the type Cree 3W, 2700K, which light up a diffuser made of sandblasted methacrylate. The diffusers produce a pleasant and powerful sieved light that does not dazzle. The THELIGHT collection is not dimmable, but can be ordered in an dimmable version (in 18 and 30 arms only) if required.