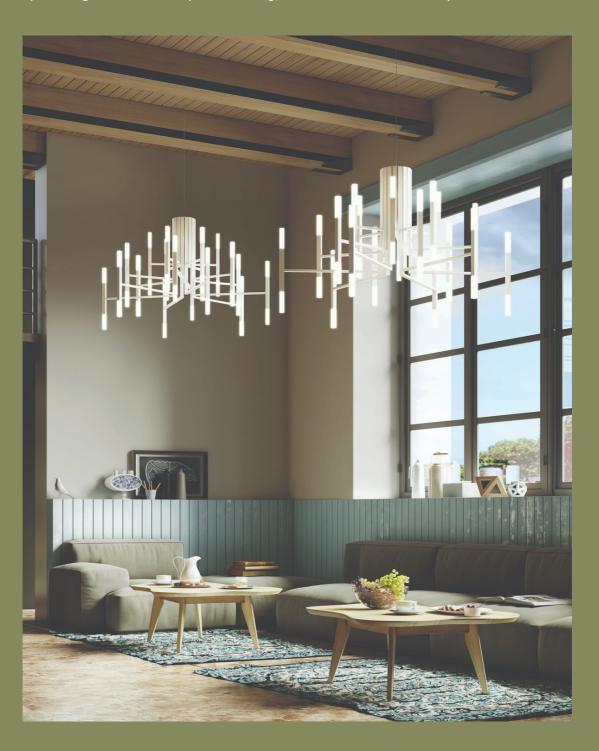

## TheLight designed by Cristian Cubina

The Light combines obvious 'vintage' reminiscences with an air of extreme modernity. Its visibility, its striking appearance, its spectacular yet serene and very modern look, bring a high degree of elegance to any space. Besides, it is a versatile luminaire, which combines with all kinds of interior designs.

The Light is produced in three sizes: 12 arms, 18 arms and 30 arms. These arms end up forming the central body of the fitting, when all assembled side by side.

TheLight is made of iron, in metallic finishes -gold or nickel- or painted. At the end of each arm there are two LEDs, one above and one below, of the type Cree 3W, 2700K, which light up a diffuser made of sandblasted methacrylate. The diffusers produce a pleasant and powerful sieved light that does not dazzle. The THELIGHT collection is not dimmable, but can be ordered in an dimmable version (in 18 and 30 arms only) if required.