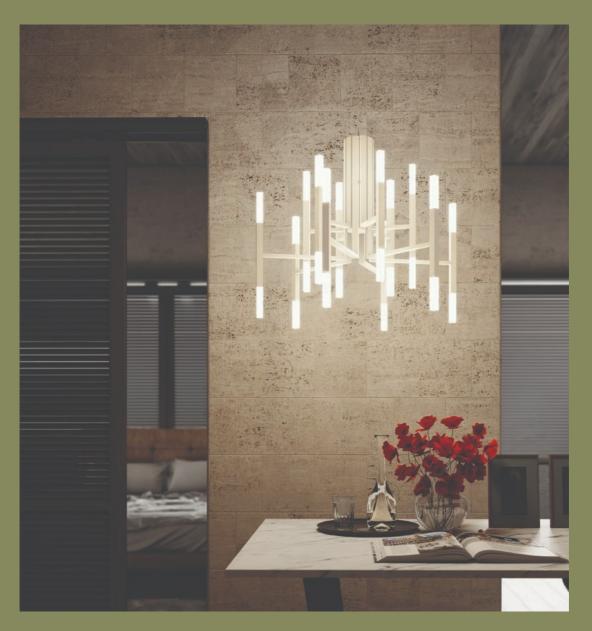

## TheLight designed by Cristian Cubina

The Light combines obvious 'vintage' reminiscences with an air of extreme modernity. Its visibility, its striking appearance, its spectacular yet serene and very modern look, bring a high degree of elegance to any space. Besides, it is a versatile luminaire, which combines with all kinds of interior designs.

The Light is produced in three sizes: 12 arms, 18 arms and 30 arms. These arms end up forming the central body of the fitting, when all assembled side by side.

TheLight is made of iron, in metallic finishes -gold or nickel- or painted. At the end of each arm there are two LEDs, one above and one below, of the type Cree 3W, 2700K, which light up a diffuser made of sandblasted methacrylate. The diffusers produce a pleasant and powerful sieved light that does not dazzle. The THELIGHT collection is not dimmable, but can be ordered in an dimmable version (in 18 and 30 arms only) if required.